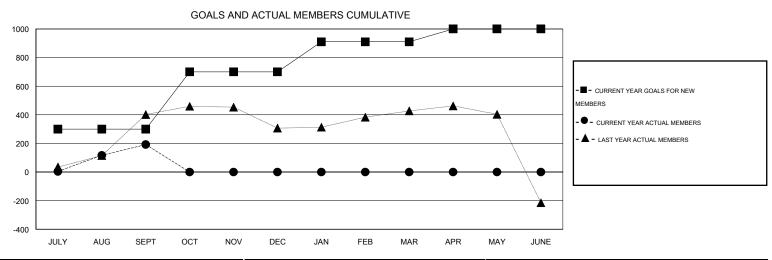

## LOCATION INDIA

GMT CA 6

| Clubs                 |                  |           |                  |                  | Members               |                    |                                     |                    |                  |  |
|-----------------------|------------------|-----------|------------------|------------------|-----------------------|--------------------|-------------------------------------|--------------------|------------------|--|
| RESULTS FOR 2014-2015 |                  |           |                  |                  | RESULTS FOR 2014-2015 |                    |                                     |                    |                  |  |
| QUARTER               | NEW CLUB<br>GOAL | NEW CLUBS | DROPPED<br>CLUBS | NET<br>GAIN/LOSS | QUARTER               | NEW MEMBER<br>GOAL | CHARTER AND<br>NEW MEMBERS<br>ADDED | DROPPED<br>MEMBERS | NET<br>GAIN/LOSS |  |
| JULY/AUG/SEPT         | 5                | 0         | 4                | -4               | JULY/AUG/SEPT         | 300                | 429                                 | 237                | 192              |  |
| OCT/NOV/DEC           | 5                | 0         | 0                | 0                | OCT/NOV/DEC           | 400                | 0                                   | 0                  | 0                |  |
| JAN/FEB/MAR           | 2                | 0         | 0                | 0                | JAN/FEB/MAR           | 210                | 0                                   | 0                  | 0                |  |
| APR/MAY/JUNE          | 3                | 0         | 0                | 0                | APR/MAY/JUNE          | 90                 | 0                                   | 0                  | 0                |  |

### GOALS AND ACTUAL NEW CLUBS CUMULATIVE

| DROPPED CLUBS: 4   |     | 63 CLUBS OF 154 ADDED 1 OR MORE<br>NEW MEMBERS                                                                                                                                                                                                                                                                                                                                                                                                                                                                                                                                                                                                                                                                                                                                                                                                                                                                                                                                                                                                                                                                                                                                                                                                                                                                                                                                                                                                                                                                                                                                                                                                                                                                                                                                                                                                                                                                                                                                                                                                                                                                                 | GENDER DISTRIBUTION  MALE 3,220 (72.46%) |                |       |
|--------------------|-----|--------------------------------------------------------------------------------------------------------------------------------------------------------------------------------------------------------------------------------------------------------------------------------------------------------------------------------------------------------------------------------------------------------------------------------------------------------------------------------------------------------------------------------------------------------------------------------------------------------------------------------------------------------------------------------------------------------------------------------------------------------------------------------------------------------------------------------------------------------------------------------------------------------------------------------------------------------------------------------------------------------------------------------------------------------------------------------------------------------------------------------------------------------------------------------------------------------------------------------------------------------------------------------------------------------------------------------------------------------------------------------------------------------------------------------------------------------------------------------------------------------------------------------------------------------------------------------------------------------------------------------------------------------------------------------------------------------------------------------------------------------------------------------------------------------------------------------------------------------------------------------------------------------------------------------------------------------------------------------------------------------------------------------------------------------------------------------------------------------------------------------|------------------------------------------|----------------|-------|
| DROPPED MEMBERS    |     |                                                                                                                                                                                                                                                                                                                                                                                                                                                                                                                                                                                                                                                                                                                                                                                                                                                                                                                                                                                                                                                                                                                                                                                                                                                                                                                                                                                                                                                                                                                                                                                                                                                                                                                                                                                                                                                                                                                                                                                                                                                                                                                                | FEMALE                                   | 1,224 (27.54%) |       |
| DECEASED           | 4   | CLICK HERE FOR HEALTH                                                                                                                                                                                                                                                                                                                                                                                                                                                                                                                                                                                                                                                                                                                                                                                                                                                                                                                                                                                                                                                                                                                                                                                                                                                                                                                                                                                                                                                                                                                                                                                                                                                                                                                                                                                                                                                                                                                                                                                                                                                                                                          |                                          |                | 0.040 |
| CLUB CANCELLED 105 |     | CLICK HERE FOR HEALTH ASSESSMENT DATA                                                                                                                                                                                                                                                                                                                                                                                                                                                                                                                                                                                                                                                                                                                                                                                                                                                                                                                                                                                                                                                                                                                                                                                                                                                                                                                                                                                                                                                                                                                                                                                                                                                                                                                                                                                                                                                                                                                                                                                                                                                                                          | FAMILY UNIT MEMBERS                      | 2,348          |       |
| OTHER              | 128 | The second secon | HEAD OF HOUSEHOLD                        | 1,072          |       |
| TOTAL              | 237 |                                                                                                                                                                                                                                                                                                                                                                                                                                                                                                                                                                                                                                                                                                                                                                                                                                                                                                                                                                                                                                                                                                                                                                                                                                                                                                                                                                                                                                                                                                                                                                                                                                                                                                                                                                                                                                                                                                                                                                                                                                                                                                                                | NON-HEAD OF HOUSEHOL                     | D              | 1,276 |