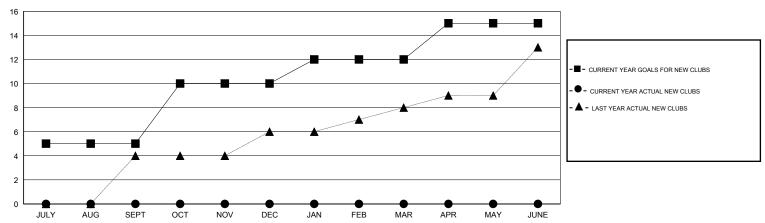

## LOCATION INDIA

GMT CA 6

| Clubs                 |                  |           |                  |                  | Members               |                    |                                     |                    |                  |  |
|-----------------------|------------------|-----------|------------------|------------------|-----------------------|--------------------|-------------------------------------|--------------------|------------------|--|
| RESULTS FOR 2014-2015 |                  |           |                  |                  | RESULTS FOR 2014-2015 |                    |                                     |                    |                  |  |
| QUARTER               | NEW CLUB<br>GOAL | NEW CLUBS | DROPPED<br>CLUBS | NET<br>GAIN/LOSS | QUARTER               | NEW MEMBER<br>GOAL | CHARTER AND<br>NEW MEMBERS<br>ADDED | DROPPED<br>MEMBERS | NET<br>GAIN/LOSS |  |
| JULY/AUG/SEPT         | 5                | 0         | 4                | -4               | JULY/AUG/SEPT         | 300                | 429                                 | 237                | 192              |  |
| OCT/NOV/DEC           | 5                | 0         | 0                | 0                | OCT/NOV/DEC           | 400                | 0                                   | 0                  | 0                |  |
| JAN/FEB/MAR           | 2                | 0         | 0                | 0                | JAN/FEB/MAR           | 210                | 0                                   | 0                  | 0                |  |
| APR/MAY/JUNE          | 3                | 0         | 0                | 0                | APR/MAY/JUNE          | 90                 | 0                                   | 0                  | 0                |  |

### GOALS AND ACTUAL NEW CLUBS CUMULATIVE

| DROPPED CLUBS: 4   |     | 63 CLUBS OF 154 ADDED 1 OR MORE<br>NEW MEMBERS                                                                                                                                                                                                                                                                                                                                                                                                                                                                                                                                                                                                                                                                                                                                                                                                                                                                                                                                                                                                                                                                                                                                                                                                                                                                                                                                                                                                                                                                                                                                                                                                                                                                                                                                                                                                                                                                                                                                                                                                                                                                                 | GENDER DISTRIBUTION  MALE 3,220 (72.46%) |                |       |
|--------------------|-----|--------------------------------------------------------------------------------------------------------------------------------------------------------------------------------------------------------------------------------------------------------------------------------------------------------------------------------------------------------------------------------------------------------------------------------------------------------------------------------------------------------------------------------------------------------------------------------------------------------------------------------------------------------------------------------------------------------------------------------------------------------------------------------------------------------------------------------------------------------------------------------------------------------------------------------------------------------------------------------------------------------------------------------------------------------------------------------------------------------------------------------------------------------------------------------------------------------------------------------------------------------------------------------------------------------------------------------------------------------------------------------------------------------------------------------------------------------------------------------------------------------------------------------------------------------------------------------------------------------------------------------------------------------------------------------------------------------------------------------------------------------------------------------------------------------------------------------------------------------------------------------------------------------------------------------------------------------------------------------------------------------------------------------------------------------------------------------------------------------------------------------|------------------------------------------|----------------|-------|
| DROPPED MEMBERS    |     |                                                                                                                                                                                                                                                                                                                                                                                                                                                                                                                                                                                                                                                                                                                                                                                                                                                                                                                                                                                                                                                                                                                                                                                                                                                                                                                                                                                                                                                                                                                                                                                                                                                                                                                                                                                                                                                                                                                                                                                                                                                                                                                                | FEMALE                                   | 1,224 (27.54%) |       |
| DECEASED           | 4   | CLICK HERE FOR HEALTH                                                                                                                                                                                                                                                                                                                                                                                                                                                                                                                                                                                                                                                                                                                                                                                                                                                                                                                                                                                                                                                                                                                                                                                                                                                                                                                                                                                                                                                                                                                                                                                                                                                                                                                                                                                                                                                                                                                                                                                                                                                                                                          |                                          |                | 0.040 |
| CLUB CANCELLED 105 |     | CLICK HERE FOR HEALTH ASSESSMENT DATA                                                                                                                                                                                                                                                                                                                                                                                                                                                                                                                                                                                                                                                                                                                                                                                                                                                                                                                                                                                                                                                                                                                                                                                                                                                                                                                                                                                                                                                                                                                                                                                                                                                                                                                                                                                                                                                                                                                                                                                                                                                                                          | FAMILY UNIT MEMBERS                      | 2,348          |       |
| OTHER              | 128 | The second secon | HEAD OF HOUSEHOLD                        | 1,072          |       |
| TOTAL              | 237 |                                                                                                                                                                                                                                                                                                                                                                                                                                                                                                                                                                                                                                                                                                                                                                                                                                                                                                                                                                                                                                                                                                                                                                                                                                                                                                                                                                                                                                                                                                                                                                                                                                                                                                                                                                                                                                                                                                                                                                                                                                                                                                                                | NON-HEAD OF HOUSEHOL                     | D              | 1,276 |